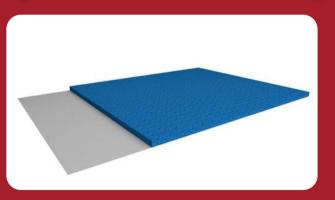

#### **EPDM FALL PROTECTION COVERING**

#### **iEPDM FALL PROTECTION COVERING**

#### **PAG-R FALL PROTECTION COVERING**

#### **EPDM Fall Protection Covering**

In this 2-layer elastic seamless playground flooring of 30-140mm, recycled SBR is mixed with PU. As specified in EN1177 and EN71.3 the EPDM fall protection covering is certified up to a fall height of 3 meters. The product life of the covering and its low maintenance result in a clear longterm economic advantage as compared to sand, wood chips, or other common fall protection coverings.

#### **PAG-R Fall Protection Covering**

PAG-R is a 2-layer elastic seamless playground flooring of 30-140mm thickness. The elastic layer's recycled SBR is bound with a carbon dioxide reduced binder, while the wear layer is made from recycled EPDM granules produced from post-industrial materials.

#### **iEPDM Fall Protection Covering**

iEPDM stands for impermeable EPDM which basically means it is water resistant. Due to the open pores on the surface, particles such as dust, sand, or other organic substances settle in EPDM flooring over time. As a result, the height of fall of the pavement decreases over time. With PAG iEPDM fall protection covering, this is prevented by sealing the SBR base layer before applying the EPDM wear layer.