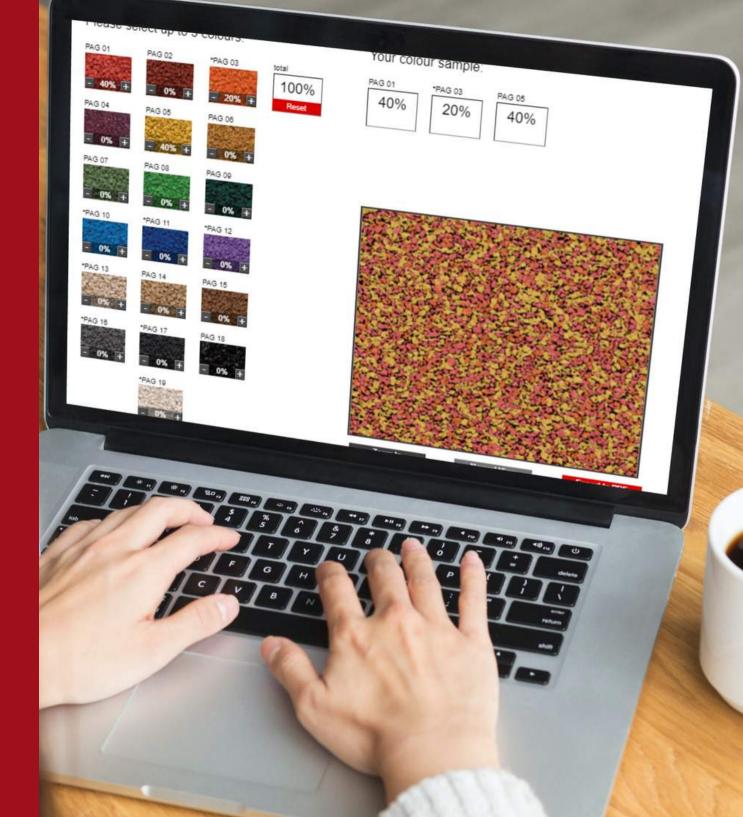

## Interactive EPDM Colour Mixer

Personalize your EPDM safety flooring by using our interactive PAG EPDM color mixer!