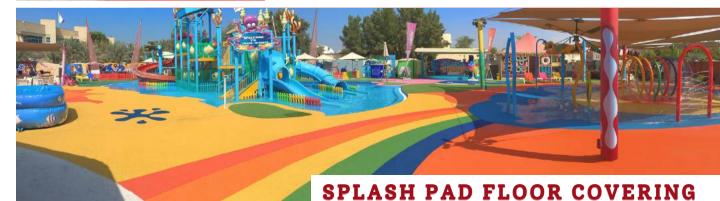

#### Splash Pad Floor Covering

PAGplay splash is the logical continuation of playground flooring in wetplay areas. A single layer of EPDM is applied on top of a buildup of primer layer to improve adhesion to the subbase and remove issues with the pool chemistry.