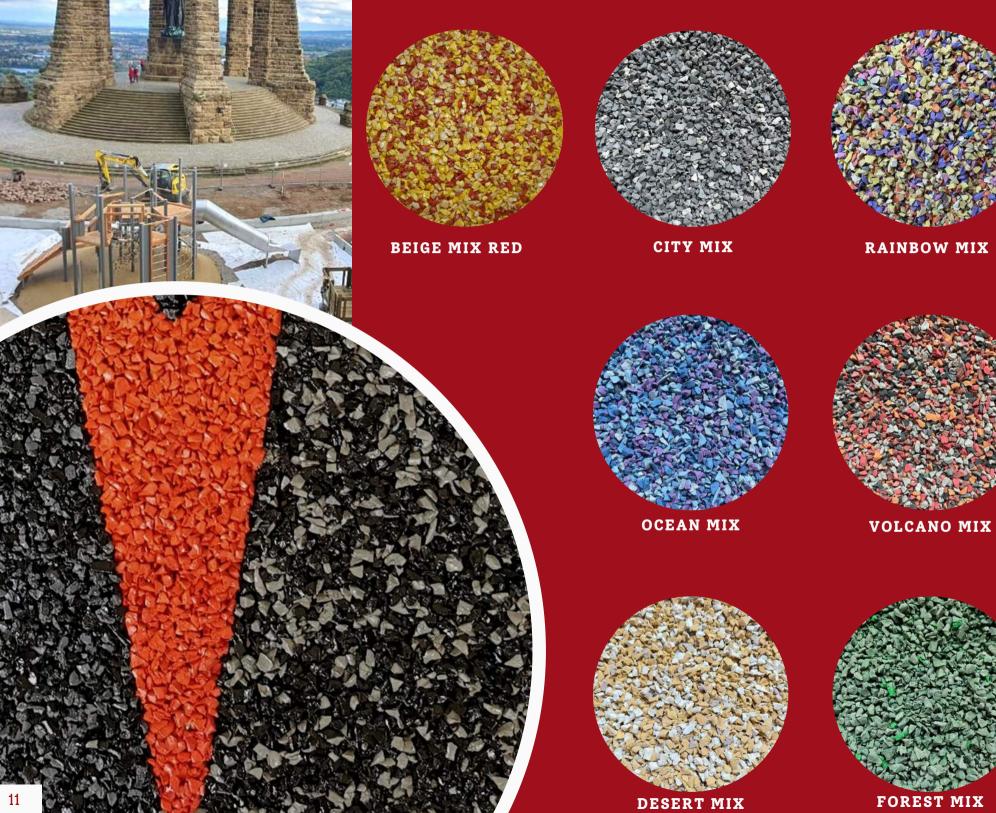

## **Mix-Colours**

Mixes are made from fresh EPDM rubber

EPDM has a high investment cost, so even though the long-term value is high, the initial investment can be a barrier.

This is where our PAG EPDM mix colors come in. By using our mixes as stand-alone, or in combination with the standard colors, the investment can be reduced by up to 20%. Moreover, the color combinations may add an extra aesthetic value to the projects.

At the moment we are producing all the Mix-Colors in batches of 2400 to 4800 kg. The different batches may slightly differ from each other. The difference may be more noticeable in the Rainbow Mix while less in the Color Mixes. The color difference of some batches is hard to see when looking at the loose EPDM material but will be obvious in large areas. For this reason, we don't recommend mixing different batches. When choosing PAG EPDM Mix Colors, we recommend to order a few extra kg in case any additional product may be needed.

Please ask us for currently available mixes.