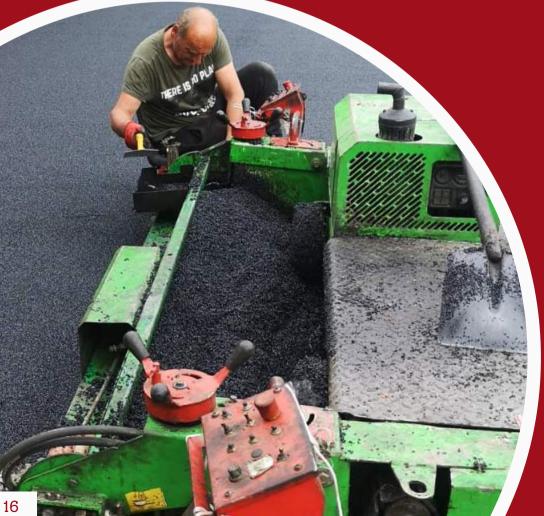

#### Binder

We offer summer and winter versions for all binders. The winter version can be installed from a temperature of 10 degrees Celsius and above and can thus extend the installation season by a few weeks. If the outside temperature is over 30 degrees, the summer version with higher viscosity is recommended, which can be used at any time even in Central Europe midsummer. We offer an ultracold version for our aromatic and aliphatic binders PAG PB3300 and PAG PB3400 so that they can also be used in the dead of winter. This can be installed at temperatures just above freezing point.