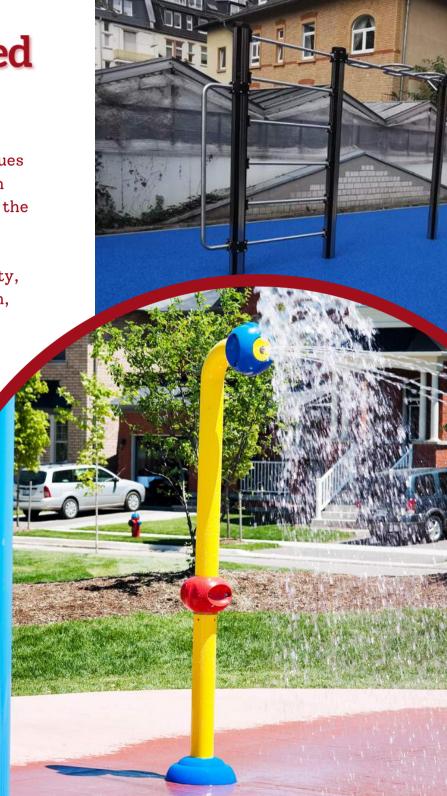

#### Splash Pad Floor Covering

PAGplay splash is the logical continuation of playground flooring in wetplay areas. A single layer of EPDM is applied on top of a buildup of primer layer to improve adhesion to the subbase and remove issues with the pool chemistry.