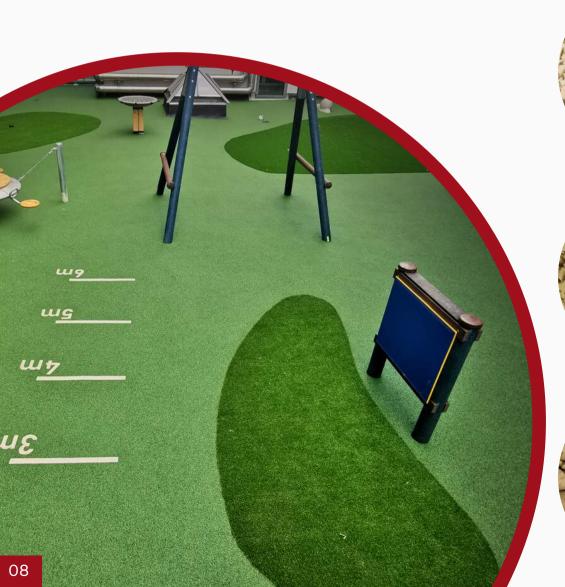

### Recommended Thickness

The below values are average values derived from tests on installation sites. In conformity with EN1177, the final Free Fall Height values (HIC1000) depend on different factors like temperature, humidity, binder usage, trowelling strength, and others.

| Thickness | Free Fall Height<br>EN1177 |
|-----------|----------------------------|
|           |                            |
| 30mm      | 1000mm                     |
| 40mm      | 1250mm                     |
| 50mm      | 1500mm                     |
| 60mm      | 1750mm                     |
| 70mm      | 2000mm                     |
| 80mm      | 2250mm                     |
| 90mm      | 2500mm                     |
| 100mm     | 2750mm                     |
| 110mm     | 3000mm                     |
|           |                            |