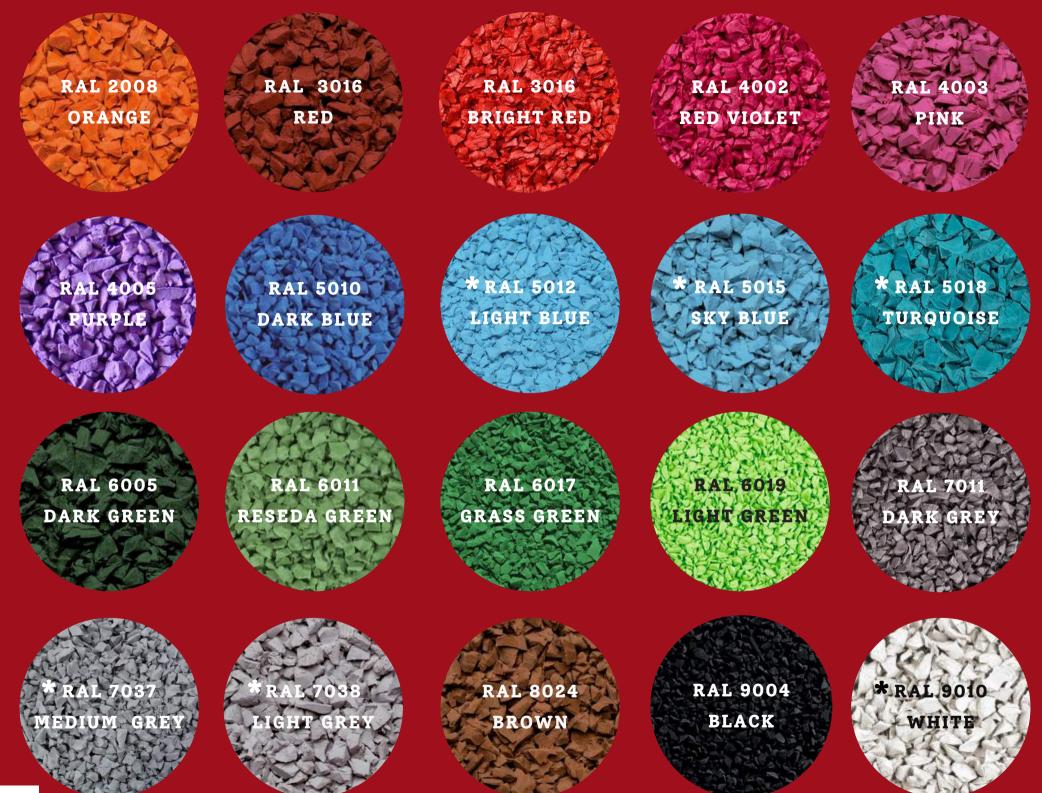

## EPDM Colour Chart

Colors marked with an \* are recommended to be applied with Aliphatic Binder PB3400. Aromatic Polyurethane Binder will yellow under influence of UV (sunlight). The yellowing process is a standard result of many chemical reactions, which will not impact the quality of the materials but may change the look of the colors. Such effect will wear off after 3-5 months, as the surface binder will be weathered off.

**RAL 1002** 

SAND YELLOV

RAL 1012

BRIGHT YELLOW

\*RAL 1015

EGG SHELL

**RAL 1001** 

BEIGE

RAL 1006

**GOLDEN YELLO** 